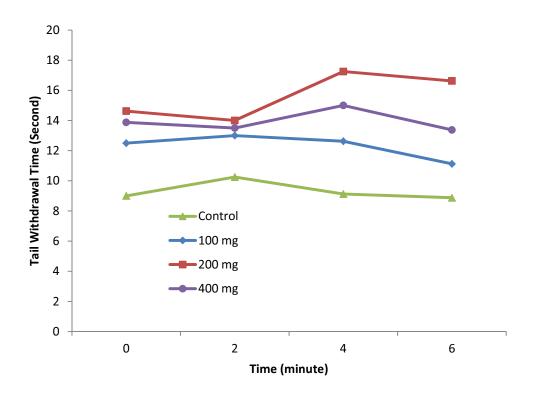

**Diagram 1)** Effects of Different Doses of Alcoholic Extract of White Mulberry Leaves on the Pain Induced by Immersing the Tail in Hot Water

**Diagram 2)** Effects of Different Doses of Alcoholic Extract of White Mulberry Leaves on the Pain Induced by Injection of Acetic Acid in Writhing Test: All groups had significant differences with control group at 0.001.