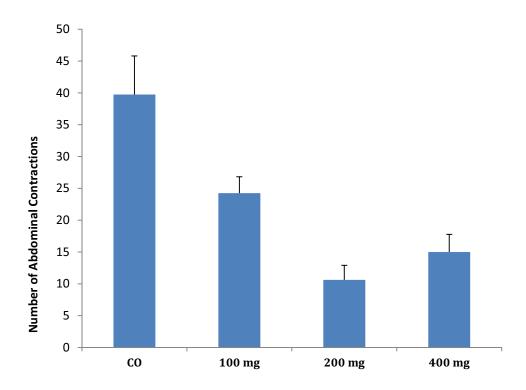

**Diagram 1)** Effects of Different Doses of Alcoholic Extract of White Mulberry Leaves on the Pain Induced by Immersing the Tail in Hot Water

**Diagram 2)** Effects of Different Doses of Alcoholic Extract of White Mulberry Leaves on the Pain Induced by Injection of Acetic Acid in Writhing Test: All groups had significant differences with control group at 0.001.