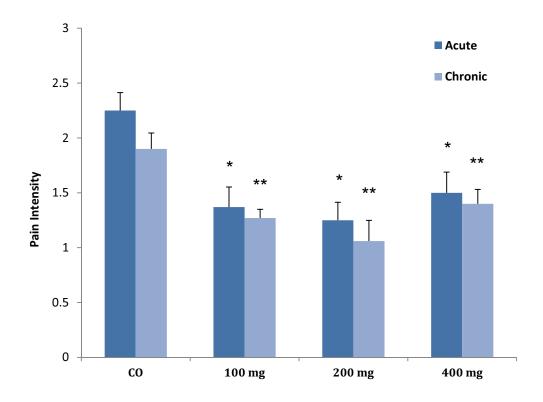

**Diagram 3)** Effects of Receiving Different Doses of Alcoholic Extract of White Mulberry Leaves on Acute and Chronic (Inflammation) Pains Induced by Injection of Formalin (\*p<0.05 between control group and groups receiving the extract in the acute phase; \*\*p<0.01 between control group and the groups receiving the extract in the chronic phase)