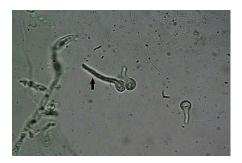

Figure 3) Formation of germ tube of Candida albicans fungus after 2.5 hours of incubation in blood serum (control)

**Figure 4)** Absence of formation of germ tube and surface degradation of Candida albicans treated with 50 μl of extracted lipopeptide after 2.5 h incubation in blood serum