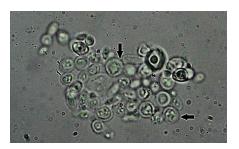

Figure 3) Formation of germ tube of Candida albicans fungus after 2.5 hours of incubation in blood serum (control)

**Figure 4)** Absence of formation of germ tube and surface degradation of Candida albicans treated with 50 μl of extracted lipopeptide after 2.5 h incubation in blood serum