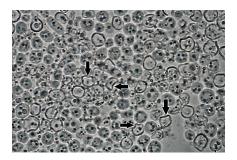

**Figure 5)** Absence of formation of germ tube of treated Candida Albicans with 50 μL of Iturin A after 2.5 h incubation in blood serum.