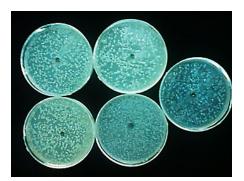

Figure 1) Growth of five species of Candida fungi against extracted metabolites compared with negative control (well)

Figure 2) Growth of five species of Candida fungi against the pure Iturin A purchased from Sigma (well)