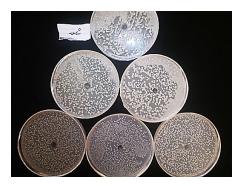

Figure 1) Growth of five species of Candida fungi against extracted metabolites compared with negative control (well)

Figure 2) Growth of five species of Candida fungi against the pure Iturin A purchased from Sigma (well)