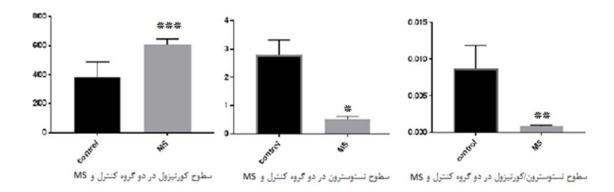

Figure 1. Testosterone, cortisol and testosterone/cortisol levels in research groups

 $\textbf{Table 2.} \ \textit{Mean differences in the levels of cortisol, testosterone and cortisol/testosterone}$ 

|                       | Mean difference    | P value | t | Degree of freedom |
|-----------------------|--------------------|---------|---|-------------------|
| Cortisol (pg/ml)      | 45.45±223.9        | 0.0396  | 4 | 13                |
| Testosterone (ng/ml)  | 0.2741±-2.25       | 0.0002  | 8 | 6                 |
| Testosterone/Cortisol | 0.001581±-0.007852 | 0.0025  | 4 | 6                 |