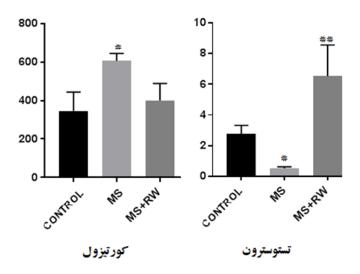

| Round                                                                             | КМ                                                                               |



Figure 1. Testosterone, cortisol and testosterone/cortisol levels in research groups

 $\textbf{Table 2.} \ \textit{Mean differences in the levels of cortisol, testosterone and cortisol/testosterone}$ 

|                       | Mean difference    | P value | t | Degree of freedom |
|-----------------------|--------------------|---------|---|-------------------|
| Cortisol (pg/ml)      | 45.45±223.9        | 0.0396  | 4 | 13                |
| Testosterone (ng/ml)  | 0.2741±-2.25       | 0.0002  | 8 | 6                 |
| Testosterone/Cortisol | 0.001581±-0.007852 | 0.0025  | 4 | 6                 |



Figure 2. Testosterone and cortisol levels in research groups