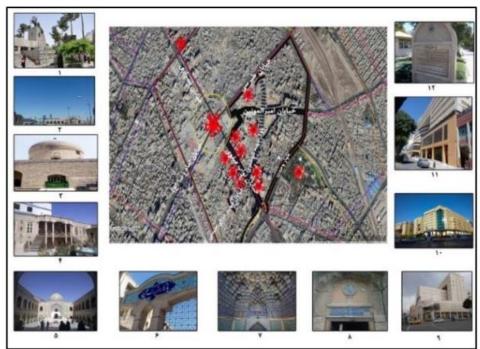

**Figure 3)** The landmarks in the studied area

| <b>Table 5</b> The analysis of the fandmarks in two groups of semantic and physical features |                     |              |              |              |                        |              |  |
|----------------------------------------------------------------------------------------------|---------------------|--------------|--------------|--------------|------------------------|--------------|--|
|                                                                                              | Semantic            |              |              | Physical     |                        |              |  |
| Landmark Name                                                                                | Symbolic<br>Pattern | Mental       | Social       | Activity     | Outstanding<br>Feature | Uniqueness   |  |
| Imam Reza Holy Shrine                                                                        | $\checkmark$        | $\checkmark$ | $\checkmark$ | $\checkmark$ | $\checkmark$           | $\checkmark$ |  |
| Razavi Museums                                                                               | $\checkmark$        | $\checkmark$ | $\checkmark$ | $\checkmark$ |                        | ✓            |  |
| Nadir Shah Afshar's Museum                                                                   |                     |              |              | $\checkmark$ | $\checkmark$           | $\checkmark$ |  |
| Pir Palandouz Tomb                                                                           |                     |              | $\checkmark$ | $\checkmark$ |                        |              |  |
| Tavakoli House                                                                               | $\checkmark$        |              | $\checkmark$ | $\checkmark$ |                        |              |  |
| Amin Complex                                                                                 |                     |              | $\checkmark$ | $\checkmark$ |                        |              |  |
| Hayat Complex                                                                                |                     |              | $\checkmark$ | $\checkmark$ |                        |              |  |
| Arman Complex                                                                                | $\checkmark$        | $\checkmark$ |              | $\checkmark$ | $\checkmark$           | $\checkmark$ |  |
| Zamen Complex                                                                                | $\checkmark$        |              | $\checkmark$ | $\checkmark$ |                        |              |  |
| Gonbad Kheshti (adobe dome)                                                                  | ✓                   | $\checkmark$ | $\checkmark$ | $\checkmark$ | $\checkmark$           | $\checkmark$ |  |
| Daroughe House                                                                               | $\checkmark$        | $\checkmark$ | $\checkmark$ | $\checkmark$ | $\checkmark$           | $\checkmark$ |  |
| Abbas Gholi Khan Shamloo School                                                              | $\checkmark$        |              | $\checkmark$ | $\checkmark$ |                        |              |  |
| Vahdat Park                                                                                  |                     |              |              | $\checkmark$ |                        |              |  |