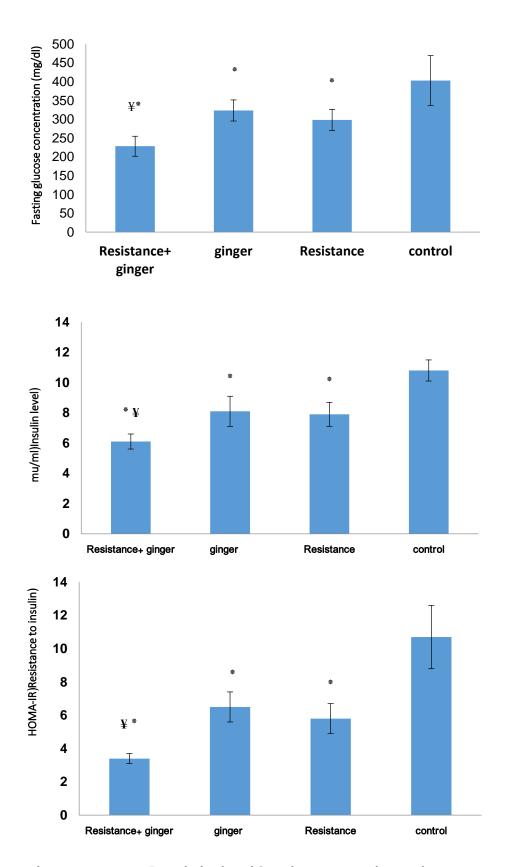

Figure 1) Weight of rats (in grams) in endurance training groups, ginger extract consumption, endurance training with ginger extract and control group



**Figure 2)** A: Fasting glucose concentration; B: insulin levels, and C: insulin resistance index in endurance training group, group of ginger extract consumption, group of endurance training along with ginger extract groups and control group (\*p<0.05 compared to the control group; ¥ p<0.05, comparison of endurance training along with consumption of ginger extract with the groups of ginger extract consumption and endurance training groups)